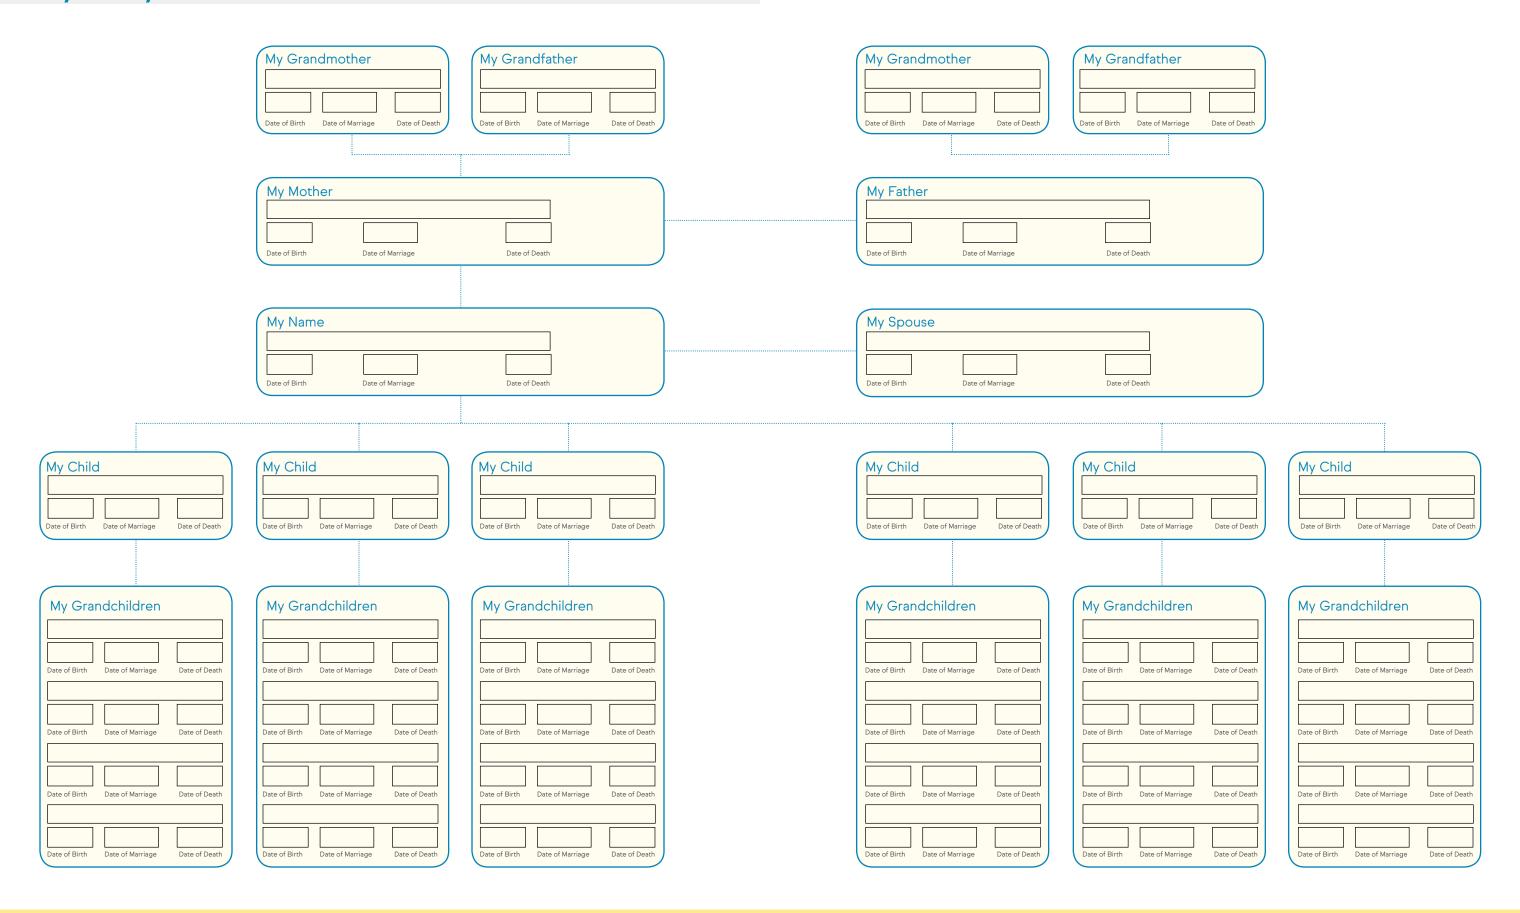

te things              |  |
| More of thy lavorite things             |  |
|                                         |  |
|                                         |  |
|                                         |  |
|                                         |  |
| I want my family to remember me for:    |  |
| , , , , , , , , , , , , , , , , , , , , |  |
|                                         |  |
|                                         |  |
|                                         |  |
|                                         |  |
|                                         |  |
|                                         |  |
|                                         |  |
|                                         |  |

## A final message for my family and friends



# My family tree





### Important people, papers and accounts

We all accumulate important papers. Some have sentimental value, such as graduation certificates, letters from loved ones and commendations from fellow workers or employers. Others have financial value, such as stocks and bonds, wills, savings account passbooks, deeds, veterans records and insurance policies.

To help make sure everything is in order, here are the places where I've stored everything.

| Birth and marriage certificates |               |  |
|---------------------------------|---------------|--|
| O .                             |               |  |
| Will and testament              |               |  |
|                                 |               |  |
| Social Insurance Number         |               |  |
| and location of